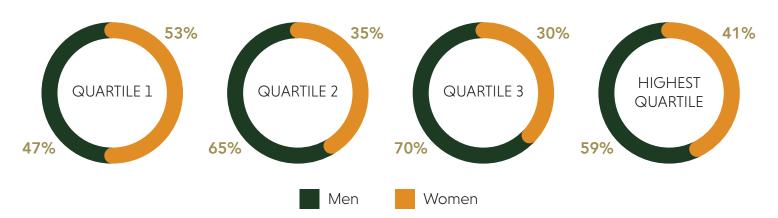

## Gender distribution by pay quartile

The data illustrates the mean and median hourly gender pay gap, at the snapshot date of 5th April 2024. The data covers both our full-time and part-time staff. There is no difference in pay rates for different genders carrying out equivalent roles.